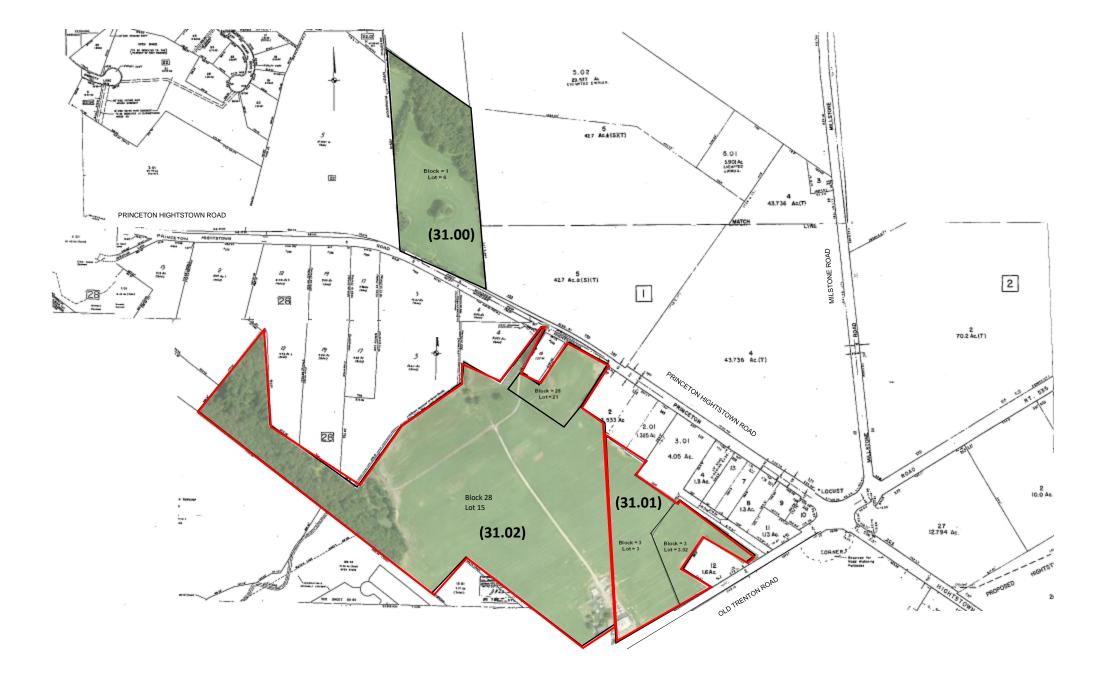

| EVERETT EW & WW / EVANS<br>MAP # 31                |                                                                                            |                                                |                                                |                                        |    | Revised 1/11/2022       |                      |  |
|----------------------------------------------------|--------------------------------------------------------------------------------------------|------------------------------------------------|------------------------------------------------|----------------------------------------|----|-------------------------|----------------------|--|
|                                                    | CURRENT                                                                                    |                                                |                                                |                                        |    |                         |                      |  |
| LOCATION AND DESCRIPTION                           | ZONING                                                                                     | ACRES                                          | BLOCK &                                        | LOT INFORMATION                        |    | R.E TAXES               | MISC. AVAILABLE      |  |
| WEST WINDSOR & EAST WINDSOR TWPS.                  |                                                                                            | 94.84                                          | TOTAL                                          |                                        | \$ | 9,178.35                | X_TITLE INSURANCE    |  |
| (MERCER COUNTY)                                    | WEST WINDSOR                                                                               |                                                |                                                |                                        |    | FLA                     |                      |  |
| Princeton - Hightstown Road & Route #535, (Old     | ROM-3 Industrial                                                                           |                                                | B 28                                           | Everett WW (31.02)                     | \$ | 8,390.92                | X_PERIMETER SURVEY   |  |
| Trenton Rd) with 2855' frontage.                   | District, Office Bldg.                                                                     | 61.776                                         | L 15                                           | Owner: Thompson Realty Co Of Princeton |    |                         |                      |  |
| two - story Colonial house with farm buildings     | & Research, Ltd. Mtg.                                                                      |                                                |                                                |                                        |    |                         | X_TOPO SURVEY        |  |
| Hightstown, 2 miles; Princeton, 6 miles; Trenton 8 | 5 acre                                                                                     |                                                |                                                |                                        |    |                         |                      |  |
| miles; Philadelphia 40 miles; NYC, 45 miles.       | 300' frontage                                                                              | 5.00                                           | L 21                                           |                                        |    |                         | X_ARIEL PHOTO        |  |
|                                                    | 350' width                                                                                 |                                                |                                                |                                        |    |                         |                      |  |
| Under Contract                                     | 125' front yard                                                                            |                                                | These West Windsor parcels are in the 208 Plan |                                        |    |                         | X_SKETCH PLATS       |  |
|                                                    | 40' side yard                                                                              |                                                | for sewer and its on the adjacent property.    |                                        |    |                         |                      |  |
|                                                    | 40' rear yard                                                                              |                                                | Municipal water is available.                  |                                        |    |                         | X_SOIL & PERC. TESTS |  |
| 5 soil log & perc test results have been witnessed | 45' max. bldg. hgt. or                                                                     |                                                |                                                |                                        |    |                         |                      |  |
| and approved by East Windsor and West Windsor      | or 3 stories.                                                                              |                                                | Wetlands on the rear 1/3 of property           |                                        |    |                         | _SUBDIVISION MAPS    |  |
| Township.                                          | 50% imp. Cvg                                                                               |                                                | i.e. both sides of stream.                     |                                        |    |                         |                      |  |
|                                                    | FAR 22% - 1 story                                                                          |                                                |                                                |                                        |    |                         | X_SOIL SURVEY        |  |
|                                                    | 30% - 2 story                                                                              |                                                |                                                |                                        |    |                         |                      |  |
|                                                    |                                                                                            |                                                |                                                |                                        |    |                         | X_WETLANDS INFO      |  |
|                                                    | EAST WINDSOR                                                                               |                                                |                                                |                                        |    |                         | AND/OR REPORT        |  |
|                                                    | R-O                                                                                        |                                                | B1                                             | Evans (31.00)                          | \$ | 326.04                  |                      |  |
|                                                    | Research/Office                                                                            | 13.78                                          | L 6                                            | Owner: Princeton Research Lands        |    |                         | X_COMPOSITE          |  |
|                                                    | 4 acre                                                                                     |                                                |                                                |                                        |    |                         |                      |  |
|                                                    | 350' width                                                                                 |                                                | В З                                            | Everett EW (31.01)                     | \$ | 461.39                  |                      |  |
|                                                    | 65% max imp. cvg.                                                                          | 10.09                                          | L 3                                            | Owner: Thompson Realty Co Of Princeton |    |                         |                      |  |
|                                                    | 45' max. bldg. hgt.                                                                        | 4.17                                           | L 3.02                                         |                                        |    |                         |                      |  |
|                                                    | FAR .25                                                                                    | 14.26                                          |                                                |                                        |    |                         |                      |  |
|                                                    | 100' front yard                                                                            |                                                |                                                |                                        |    |                         |                      |  |
|                                                    | 50' side yard                                                                              | WATER AND SEWER located across Old Trenton Rd. |                                                |                                        |    |                         |                      |  |
|                                                    |                                                                                            |                                                |                                                |                                        |    | Thompson Management LLC |                      |  |
|                                                    |                                                                                            |                                                |                                                |                                        |    |                         |                      |  |
|                                                    | 221 Witherspoon Street   Suite 201   Princeton NJ 08542   Tel 609-921-7655   Fax 609-921-9 |                                                |                                                |                                        |    | Lynny thom              | sonmanagementils.com |  |